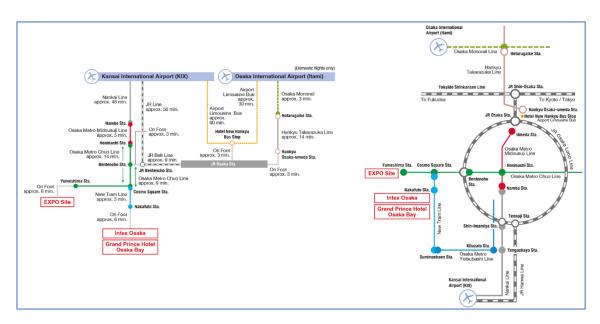

or.jp/en/</u>
- For inquiries related to registration please contact the GISHW2025 Registration Support Desk <u>gishw2025-reg@congre.co.jp</u>

## Accommodation:

There is a wide offer of hotel accommodation available in the vicinity of the EXPO2025 site and INTEX Osaka, the main venues of the GISHW's Safety, Health and Wellbeing Days.

It is recommended to book your accommodation early, as many domestic and international EXPO visitors and other tourists are expected to visit Osaka during the month of July 2025.

Please book your accommodation with the help of your travel agency or directly via your preferred hotel booking site. For your information, here is a link to <u>JAPANiCAN booking site</u> showing relevant hotel offers during the period 13 to 19 July 2025.



## Transportation: