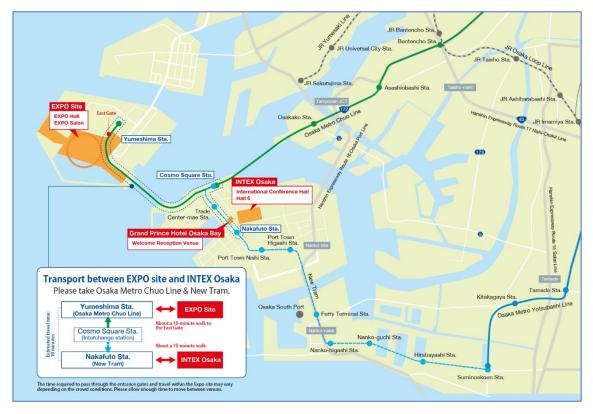

5.or.jp/en/</u>
- For inquiries related to registration please contact the GISHW2025 Registration Support Desk <u>gishw2025-reg@congre.co.jp</u>

## Accommodation:

There is a wide offer of hotel accommodation available in the vicinity of the EXPO2025 site and INTEX Osaka, the main venues of the GISHW's Safety, Health and Wellbeing Days.

It is recommended to book your accommodation early, as many domestic and international EXPO visitors and other tourists are expected to visit Osaka during the month of July 2025.

Please book your accommodation with the help of your travel agency or directly via your preferred hotel booking site. For your information, here is a link to <u>JAPANiCAN booking site</u> showing relevant hotel offers during the period 13 to 19 July 2025.



## Transportation: